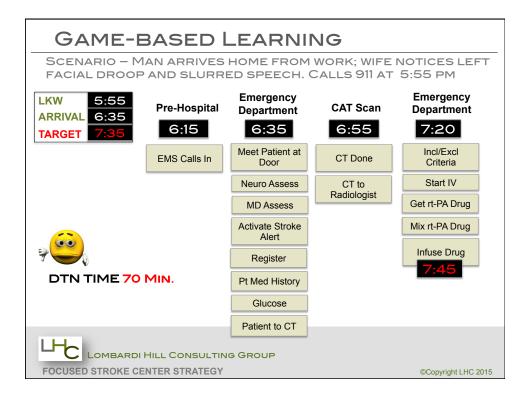

isease Control<br>National Institute of Neurological Disorders and<br>Stroke<br>NIH National Institute on Aging<br>ASA - American Stroke Association<br>NSA - National Stroke Association<br>MSA - National Stroke Association<br>MsA - National Stroke Association | READING<br>LEVEL<br>7.6<br>11<br>7<br>7<br>6.3<br>8.9<br>8.8<br>8.8<br>8.8 | LEARNING<br>OBJECTIVES<br>N<br>N<br>N<br>N<br>N<br>N<br>N | ASSESSMENT<br>N<br>N<br>Y<br>N<br>Y<br>N<br>es and | T S&S FAST<br>Y<br>N<br>N<br>Y<br>Y<br>Y<br>Y | <b>S&amp;S All 5</b><br>Y<br>Y<br>Y<br>Y<br>Y<br>Y<br>Y<br>Y                      | CALL 911<br>Y<br>Y<br>Y<br>Y<br>Y<br>Y | ADDED<br>SAFETY<br>INSTRUCTION<br>N<br>N<br>N<br>N<br>In coll<br>harm | RISK<br>FACTORS<br>Y<br>Y<br>Y<br>Y<br>Y<br>N | STRATEGIES<br>Y<br>Y<br>Y<br>Y<br>Y<br>Y<br>Y |























| WHAT'S NEX         | Т?                                                                                                          |
|--------------------|-------------------------------------------------------------------------------------------------------------|
| _                  |                                                                                                             |
| F                  | PROOF OF CONCEPT                                                                                            |
| Phase I            | LEARNER-CENTERED EDUCATION AND TRAINING Novel education using avatars to reduce delays in time-to-treatment |
| Phase II           | RECALL AND RETENTION