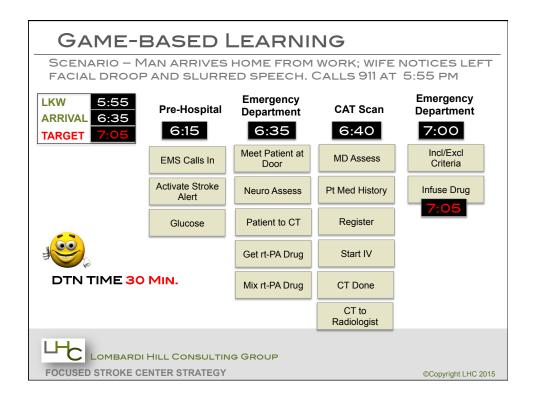

ease Control<br>National Institute of Neurological Disorders and<br>Stroke<br>NIH National Institute on Aging<br>ASA - American Stroke Association<br>NSA - National Stroke Association<br>MSA - National Stroke Association<br>MsA - National Stroke Association | READING<br>LEVEL<br>7.6<br>11<br>7<br>7<br>6.3<br>8.9<br>8.8<br>8.8<br>8.8 | LEARNING<br>OBJECTIVES<br>N<br>N<br>N<br>N<br>N<br>N<br>N | ASSESSMENT<br>N<br>N<br>Y<br>N<br>Y<br>N<br>es and | T S&S FAST<br>Y<br>N<br>N<br>Y<br>Y<br>Y<br>Y | <b>S&amp;S All 5</b><br>Y<br>Y<br>Y<br>Y<br>Y<br>Y<br>Y<br>Y                      | CALL 911<br>Y<br>Y<br>Y<br>Y<br>Y<br>Y | ADDED<br>SAFETY<br>INSTRUCTION<br>N<br>N<br>N<br>N<br>In coll<br>harm | RISK<br>FACTORS<br>Y<br>Y<br>Y<br>Y<br>Y<br>N | STRATEGIES<br>Y<br>Y<br>Y<br>Y<br>Y<br>Y<br>Y |























| WHAT'S NEX         | Т?                                                                                                          |
|--------------------|-------------------------------------------------------------------------------------------------------------|
| _                  |                                                                                                             |
| F                  | PROOF OF CONCEPT                                                                                            |
| Phase I            | LEARNER-CENTERED EDUCATION AND TRAINING Novel education using avatars to reduce delays in time-to-treatment |
| Phase II           | RECALL AND RETENTION